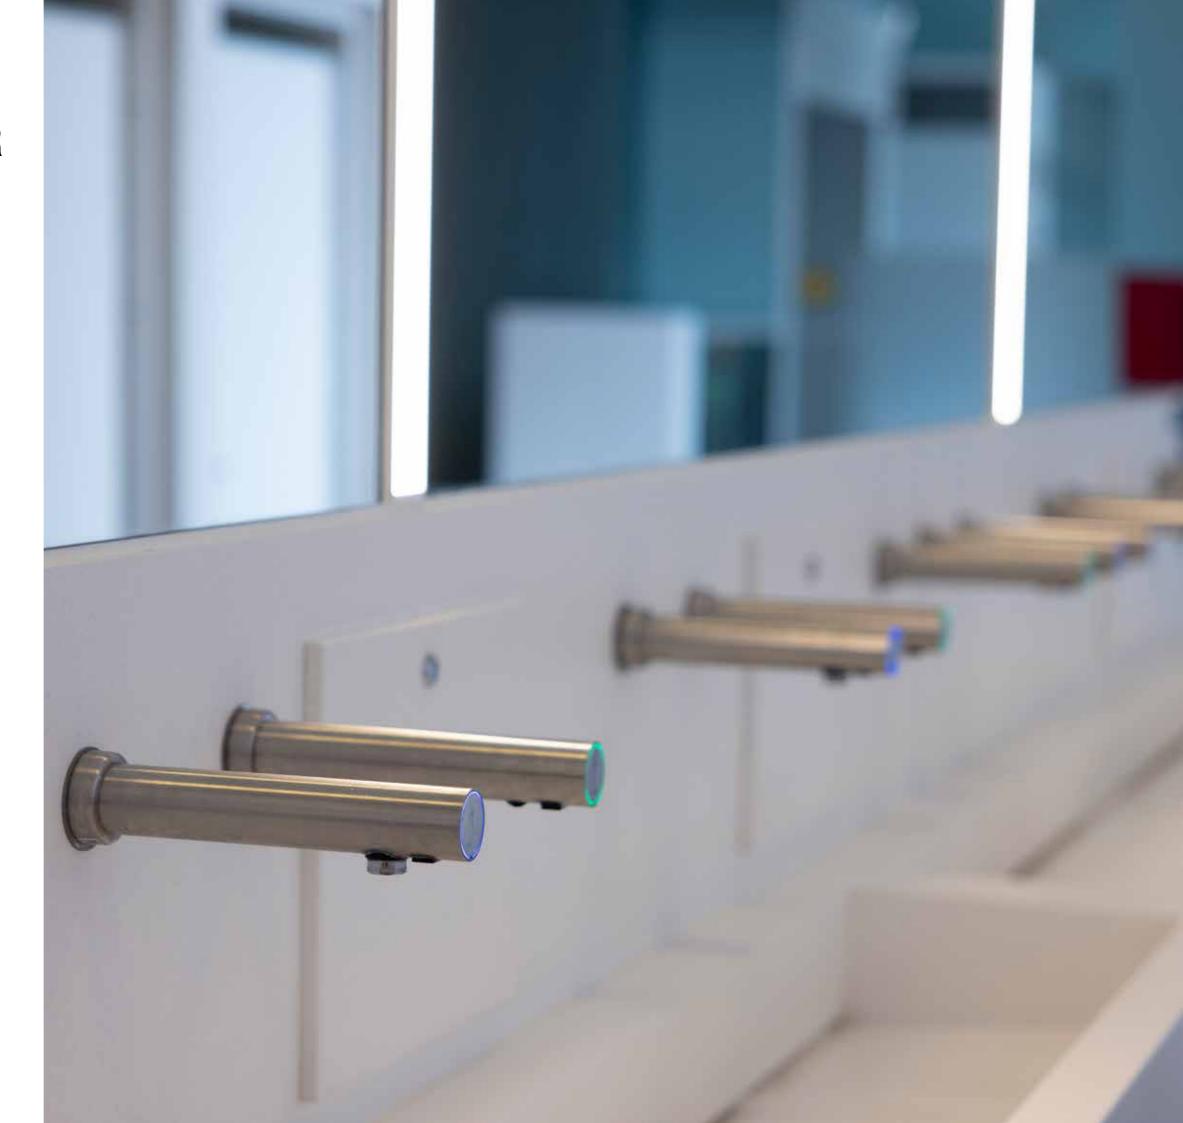

# THREE IN A ROW SOAP, WATER AND AIR

TAPS is a product line consisting of sensoroperated high-speed hand dryers, soap dispensers and water faucets in an elegant slim design.

Wash and dry your hands without moving from the sink, thus eliminating water dripping on the floor!

The product design stands out thanks to its practical, hygienic and space-saving features. The products are hidden below deck or behind the wall with only the spout affixed to the wash basin/wall.

The products are visually appealing and can be installed separately or as a complete family.

A solution that works for a modern look and frees up more wall space in commercial washrooms; ideal for architects and construction projects to integrate at the very beginning of the design thinking phase.