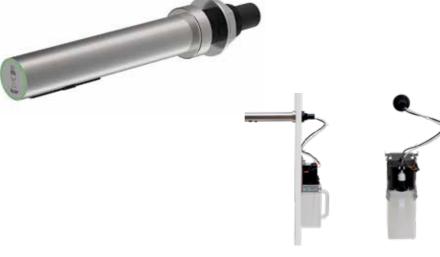

### **SOAPTAP**

A soap dispenser with automatic sensor for touch-free operation. The dispenser can hold either liquid soap or foam

It is made in stainless steel with satin finish, which makes it easy to clean. In addition, it requires very little maintenance.

#### **Technical specifications**

- Holds 0.39 gal liquid soap (=1,000-1,500 doses) or foam soap (=1,875-2,500 doses)
- Stainless steel

- Spout: H 6.69" x Ø1.96"/Ø1.49" x D 8.66"
  Pump incl. tank: W: 4.60"x D: 5.11" x H: 12.20"
  Tube length: max. Soaptap: 27.55" / Foamtap: 39.37"
- Power connection: AC adapter (6Vdc)
- Net weight: 4.18 lb