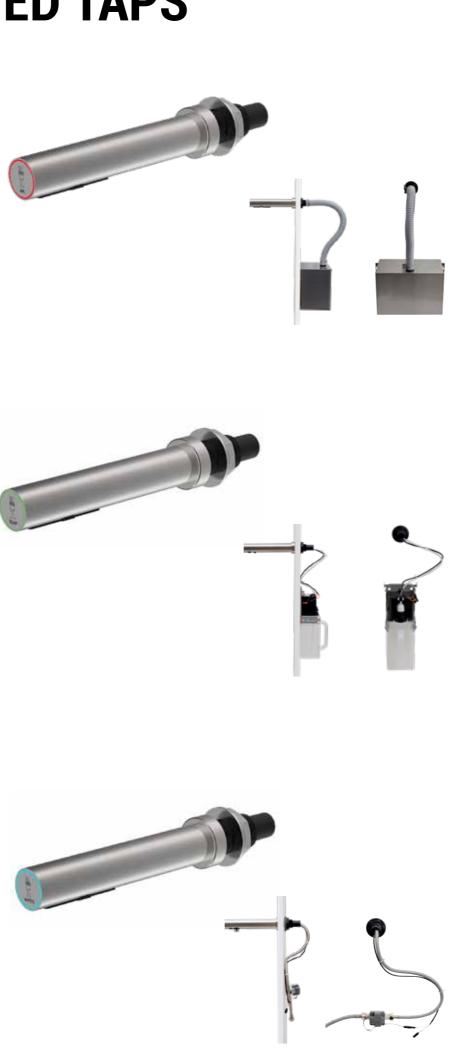

### **WATERTAP**

WaterTap with automatic sensor for touch-free operation. An ideal build-in solution for automatic hand wash stations.

The water tap features a minimalist, modern design in stainless steel with satin finish. It is easy to operate and to

### **Technical specifications**

- Activation distance adjustable between 0.78"-5.90"
- Stainless steel
- Spout: Ø1.96/Ø1.49 x 8.66"
- Power connection: AC adapter (6Vdc)
- Net weight: 3.74 lb