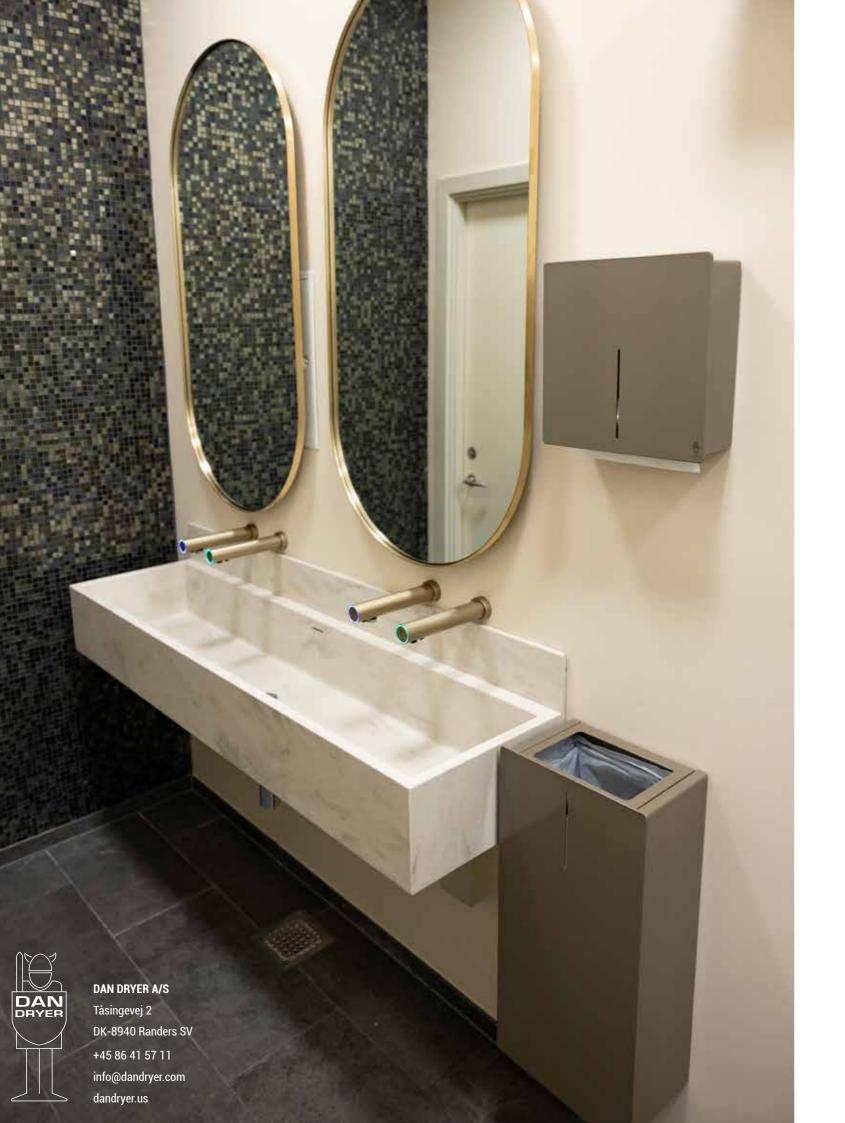

# THREE IN A ROW SOAP, WATER AND AIR

TAPS is a product line consisting of sensoroperated high-speed hand dryers, soap dispensers and water faucets in an elegant slim design.

Wash and dry your hands without moving from the sink, thus eliminating water dripping on the floor!

The product design stands out thanks to its practical, hygienic and space-saving features. The products are hidden below deck or behind the wall with only the spout affixed to the wash basin/wall.

The products are visually appealing and can be installed separately or as a complete family.

A solution that works for a modern look and frees up more wall space in commercial washrooms; ideal for architects and construction projects to integrate at the very beginning of the design thinking phase.

Available in stainless steel and with PVD coating in the colours brushed champagne, gold, brass, rose gold, and brown.