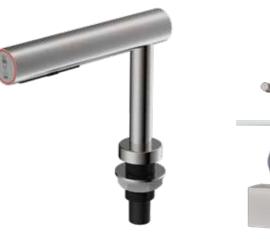

### **WATERTAP**

WaterTap with automatic sensor for touch-free operation. An ideal build-in solution for automatic hand wash stations.

The water tap features a minimalist, modern design in stainless steel with satin finish. It is easy to operate and to

### **Technical specifications**

- Activation distance adjustable between 0.78"-5.90"
- Stainless steel
- Spout: Ø1.96/Ø1.49 x 8.66"
- Power connection: AC adapter (6Vdc)
- Net weight: 3.74 lb