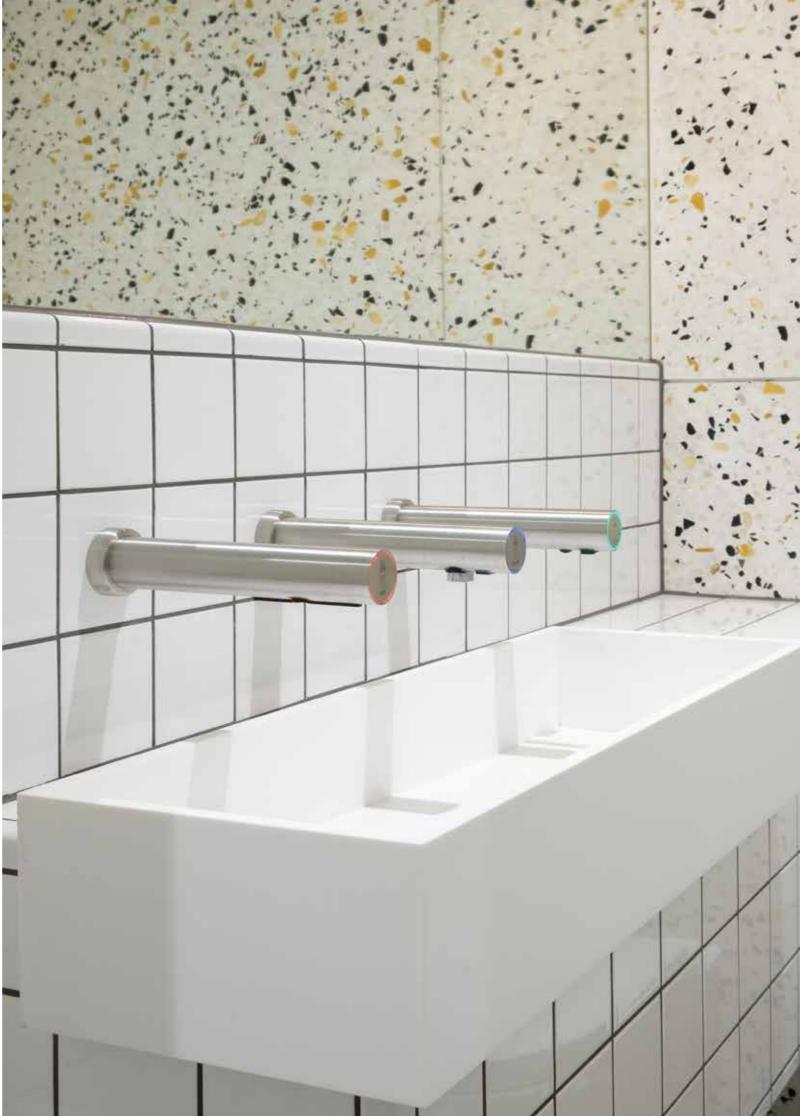

# **WALL-MOUNTED TAPS**

### **AIRTAP**

A powerful hand dryer suitable for high traffic washrooms. With its elegant slim design, the hand dryer is the perfect choice for toilet facilities with a build-in cabin solution.

The intelligent temperature control technology detects the room temperature and adjusts the heating element.

## **SOAPTAP**

Soap dispenser with automatic sensor for touch-free operation. The dispenser can hold either liquid soap or foam soap.

It is made in stainless steel with satin finish, which makes it easy to clean. In addition, it requires very little maintenance.

### **WATERTAP**

WaterTap with automatic sensor for touch-free operation. An ideal build-in solution for automatic hand wash stations.

The water tap features a minimalist, modern design in stainless steel with satin finish. It is easy to operate and to