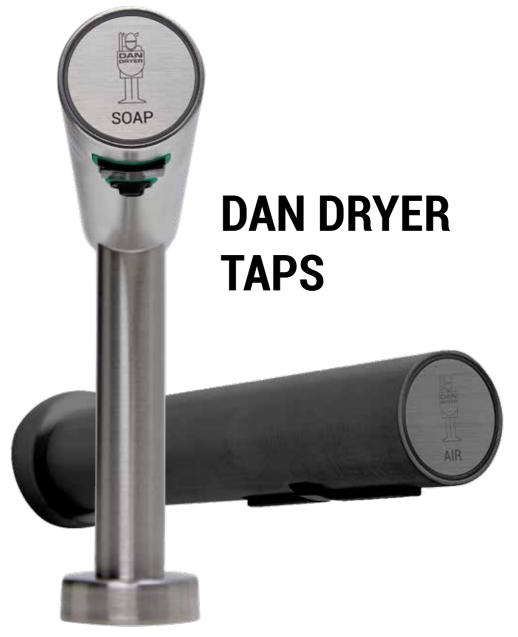

# THREE IN A ROW SOAP, WATER AND AIR

TAPS is a product line consisting of sensoroperated high-speed hand dryers, soap dispensers and water faucets in an elegant slim design.

Wash and dry your hands without moving from the sink, thus eliminating water dripping on the floor!

### **SOAPTAP**

A soap dispenser with automatic sensor for touch-free operation. The dispenser can hold either liquid soap or foam

It is made in stainless steel with satin finish, which makes it easy to clean. In addition, it requires very little maintenance.

### **WATERTAP**

WaterTap with automatic sensor for touch-free operation. An ideal build-in solution for automatic hand wash stations.

The water tap features a minimalist, modern design in stainless steel with satin finish. It is easy to operate and to