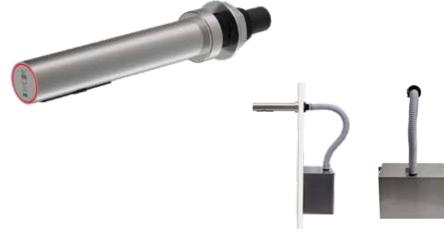

### **AIRTAP**

A powerful hand dryer suitable for high traffic washrooms. With its elegant slim design, the hand dryer is the perfect choice for toilet facilities with a build-in cabin solution.

The intelligent temperature control technology detects the room temperature and adjusts the heating element.

### **Technical specifications**

- Drying cycle of 10-15 sec.
- Stainless steel
- Spout: H: 6.69" x W: 1.96" x D: 8.66"
- Dimensions motor: H: 7.99" x W: 12.04" x D: 5.84"
- Tube length: 47.24"
- Power connection: 110 V, 50/60 Hz, Class I
- Net weight: 13.22 lb