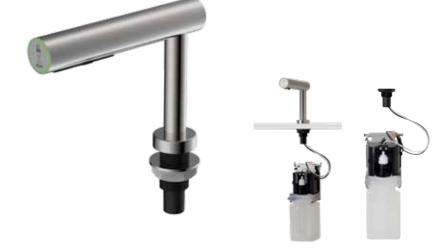

### **WATERTAP**

WaterTap with automatic sensor for touch-free operation. An ideal build-in solution for automatic hand wash stations.

The water tap features a minimalist, modern design in stainless steel with satin finish. It is easy to operate and to

### **Technical specifications**

- Activation distance adjustable between 0.78"-5.90"
- Stainless steel
- Spout: Ø1.96/Ø1.49 x 8.66"
- · Power connection: AC adapter (6Vdc)
- Net weight: 3.41 lb