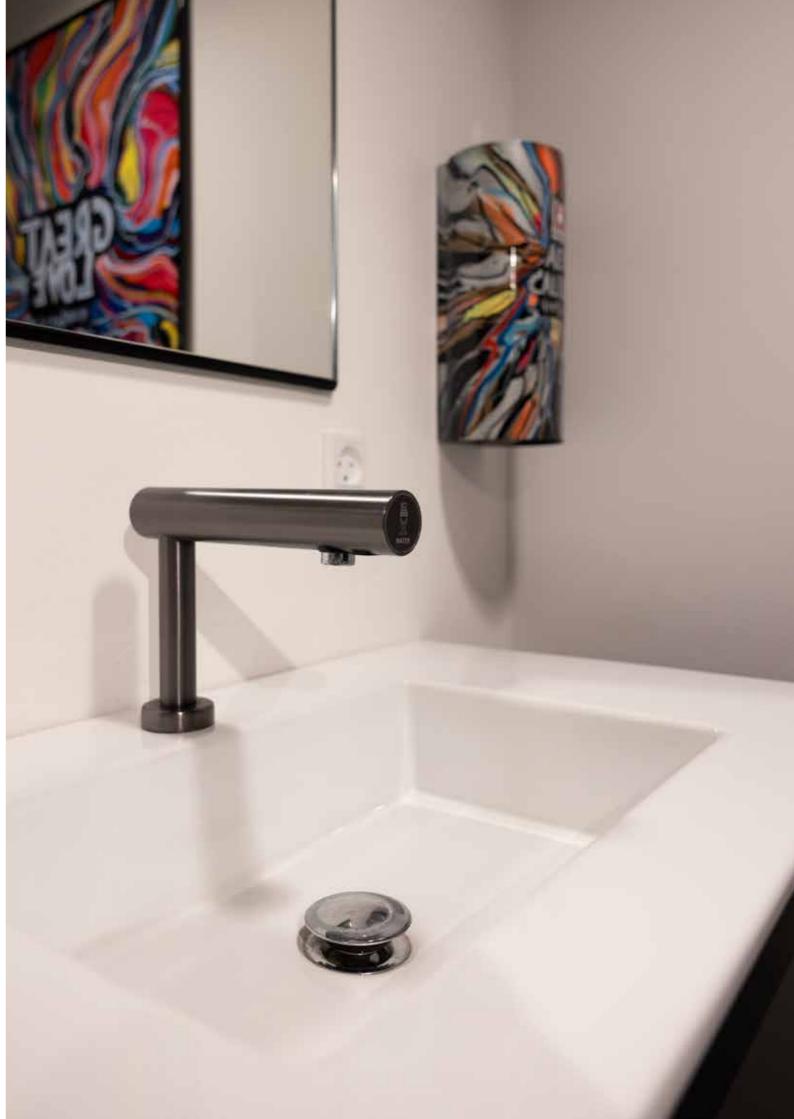

# THREE IN A ROW SOAP, WATER AND AIR

TAPS is a product line consisting of sensoroperated high-speed hand dryers, soap dispensers and water faucets in an elegant slim design.

Wash and dry your hands without moving from the sink, thus eliminating water dripping on the floor!

The product design stands out thanks to its practical, hygienic and space-saving features. The products are hidden below deck or behind the wall with only the spout affixed to the wash basin/wall.

The products are visually appealing and can be installed separately or as a complete family.

A solution that works for a modern look and frees up more wall space in commercial washrooms; ideal for architects and construction projects to integrate at the very beginning of the design thinking phase.

### **WATERTAP**

WaterTap with automatic sensor for touch-free operation. An ideal build-in solution for automatic hand wash stations.

The water tap features a minimalist, modern design in stainless steel with satin finish. It is easy to operate and to