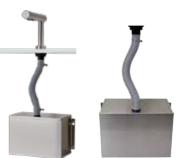

### **AIRTAP**

A powerful hand dryer suitable for high traffic washrooms. With its elegant slim design, the hand dryer is the perfect choice for toilet facilities with a build-in cabin solution.

The intelligent temperature control technology detects the room temperature and adjusts the heating element.

### **Technical specifications**

- Drying cycle of 10-15 sec.
- Stainless steel
- Spout: H: 6.69" x W: 1.96" x D: 8.66"
- Dimensions motor: H: 7.99" x W: 12.04" x D: 5.84"
- Tube length: 47.24"
- Power connection: 110 V, 50/60 Hz, Class I
- Net weight: 13.22 lb