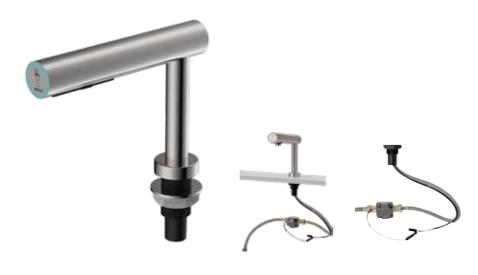

### **WATERTAP**

WaterTap with automatic sensor for touch-free operation. An ideal build-in solution for automatic hand wash stations.

The water tap features a minimalist, modern design in stainless steel with satin finish. It is easy to operate and to

### **Technical specifications**

- Activation distance adjustable between 0.78"-5.90"
- Stainless steel
- Spout: Ø1.96/Ø1.49 x 8.66"
- Power connection: AC adapter (6Vdc)
- Net weight: 3.74 lb